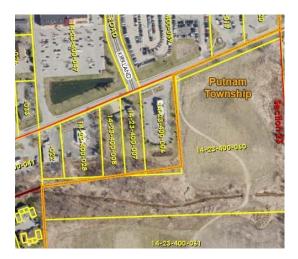

## VILLAGE OF PINCKNEY NOTICE OF PUBLIC HEARING SPECIAL LAND USE

NOTICE IS HEREBY GIVEN that the Planning Commission of the Village of Pinckney will hold a public hearing on Monday, December 4, 2023 to consider a request for Special Land Use Permit for a Class A microbusiness adult marihuana facility located at **parcel number 4714-23-400-007 (1268 E. M-36/Main Street)** subject to compliance with Section 152.243 (11) of the Village Zoning Ordinance.