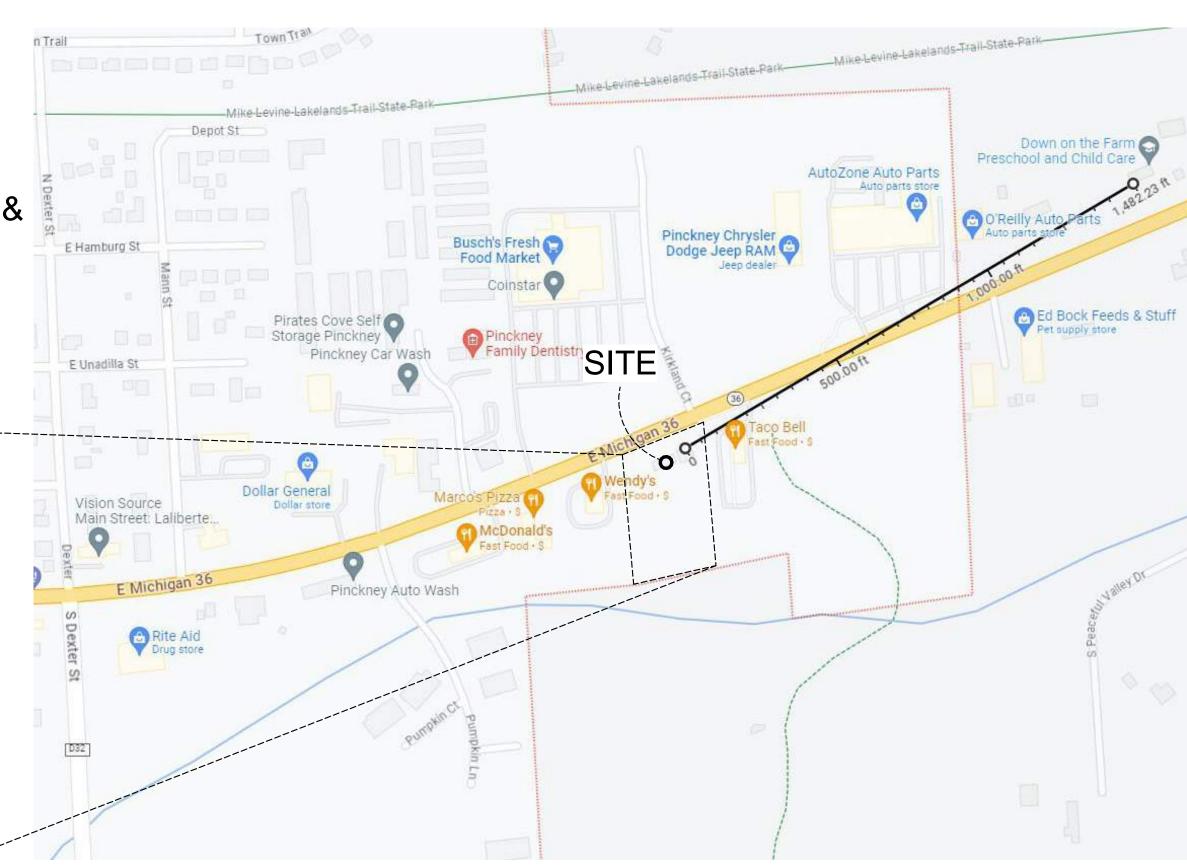

LEGAL DESCRIPTION PARCEL IDENTIFICATION #: 14-23-400-007 & 14-23-400-008

ZONE: SECONDARY BUSINESS DISTRICT HOURS OF OPERATION: 9:00 AM - 9:00 PM

**LOCATION MAP** 

**VICINITY MAP: NTS** 

For KidsSake Early Learning Center

SITE-~

**ZONING MAP: NTS** 

Owner: Pinckney Developments Phone: (313)-779-4492 Email: k\_lytwyn@hotmail.com

Consultant Address Address Address Phone

> Consultant Address Address Address

> > Phone

Consultant Address Address Address