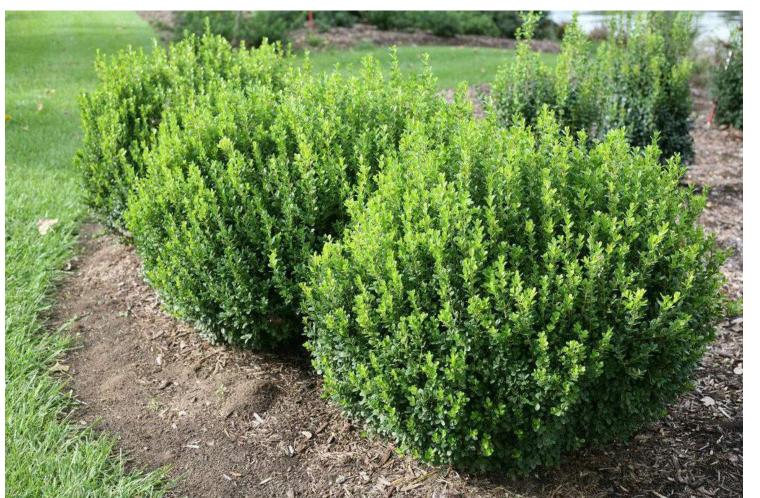

/25/2023 3:25:26 PM

(16) NEW JERSEY TEA FLOWERS: 2.5"X2.5" LENGTH/WIDTH x 3'-0" HEIGHT = 100 +/- SF.

(4) ROSE BUSHES: 3' X 3' LENGTH/WIDTH x 3'-0" HEIGHT = 36 +/-

(24). BOXWOOD HEDGES: 3'-0" X 3'-0" LENGTH/WIDTH x 4'-0" HEIGHT = 216 + / - SF.