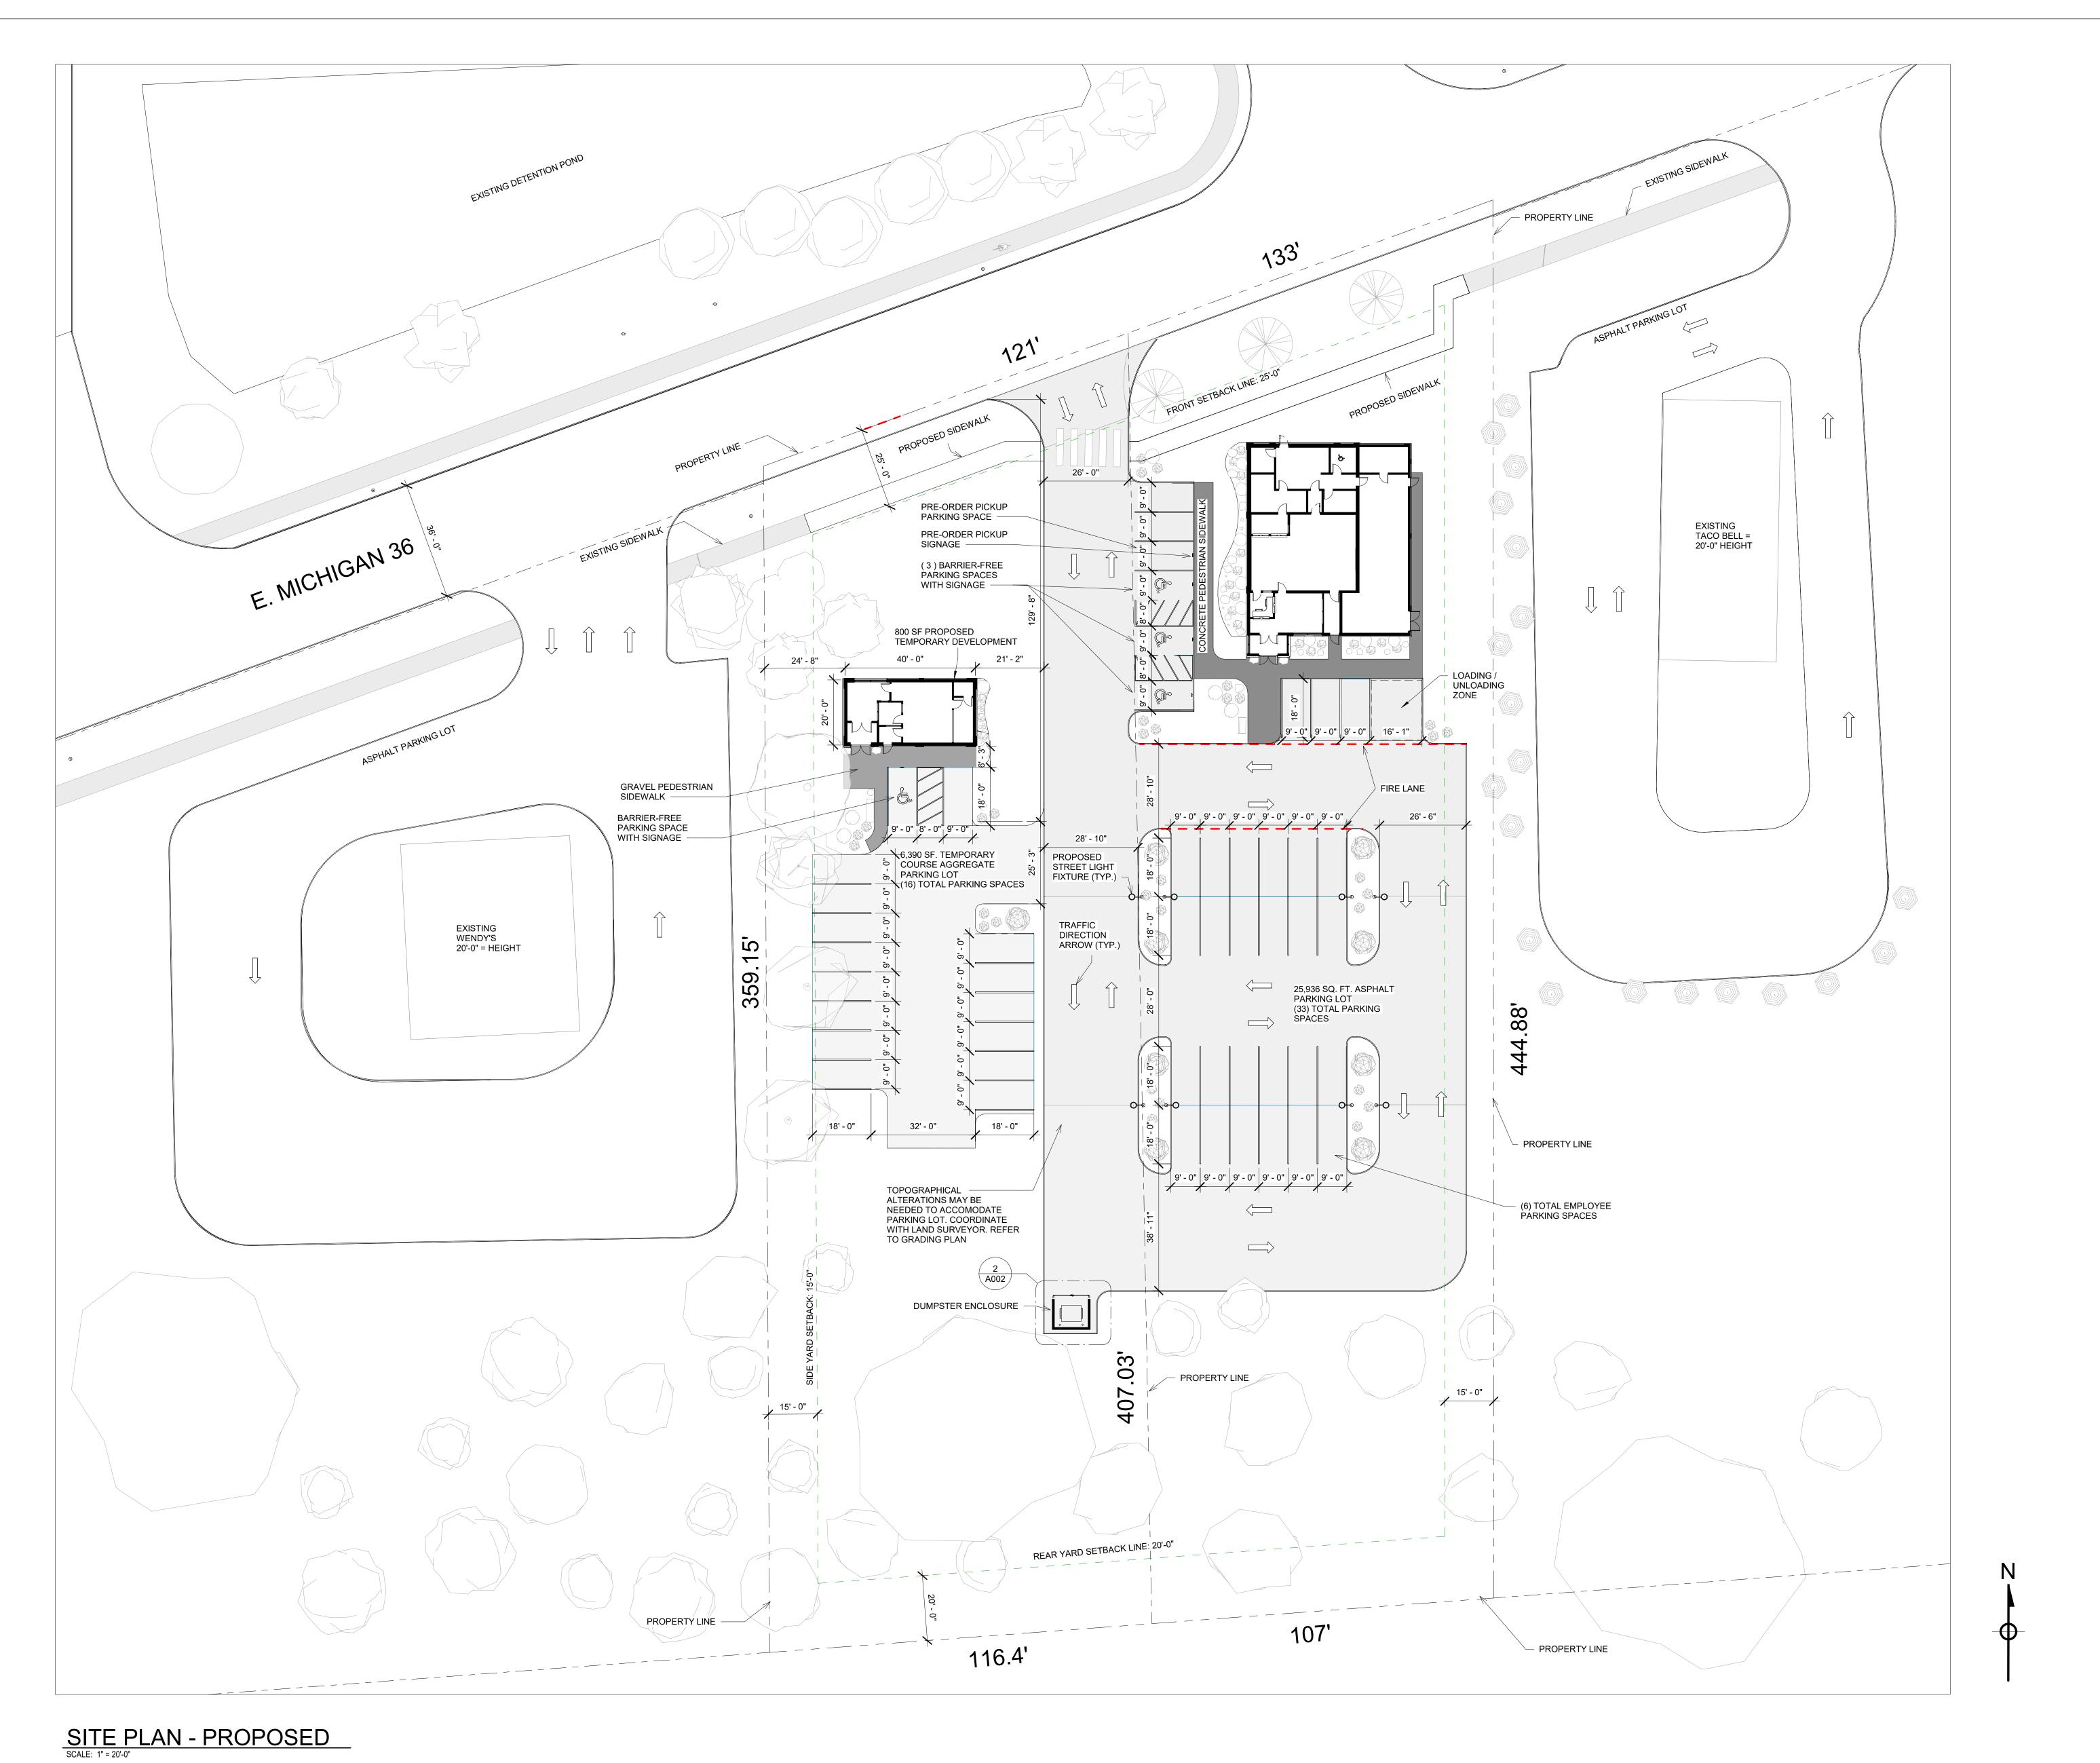

Marco Lytwyn

PINCKNEY

SITE PLAN -PROPOSED

Project Number 0002

Date 10/22/2023

Drawn By Arton, Peter Checked By None.

A001.1

1" = 20'-0"

#### GENERAL SITE REQUIREMENT CALCULATIONS: **SECTION 10-282.2**

GROSS SITE AREA = +/- 87,400 SF PROPOSED LANDSCAPED AREAS = 2,248 SF +/-.

PERCENTAGE OF TOTAL PROPOSED LANDSCAPED OPEN AREAS: 2,579 SF / 87,400 SF = 0.029 X 100% = 3%

GENERAL SITE REQUIREMENT CALCULATIONS: SECTION 10-282.1 (A)(2)

GROSS LANDSCAPED AREAS = 2,248 SF +/-

(8) DECIDUOUS TREES @ 800 SF. + (24) SHRUBS @ 216 SF + (16) FLOWERS @ 100 SF + (4) ROSE BUSHES @ 36 SF = 1,152 SF +/- OF PROPOSED LANDSCAPE MATERIAL

## LOT COVERAGE CALCULATIONS: SECTION 152.243

GROSS SITE AREA = +/- 87,400 SF PROPOSED LOT COVERAGE = 25,936 SF 25,936 SF / 87,400 SF = 0.296 x 100% = +/- 30%

( PROPOSED TEMPORARY AGGREGATE PARKING LOT COVERAGE: 6,930 SF 25,936 + 6,930 = 32,866 SF32,866 SF / 87,400 SF = 0.376 X 100% = +/- 37.60%