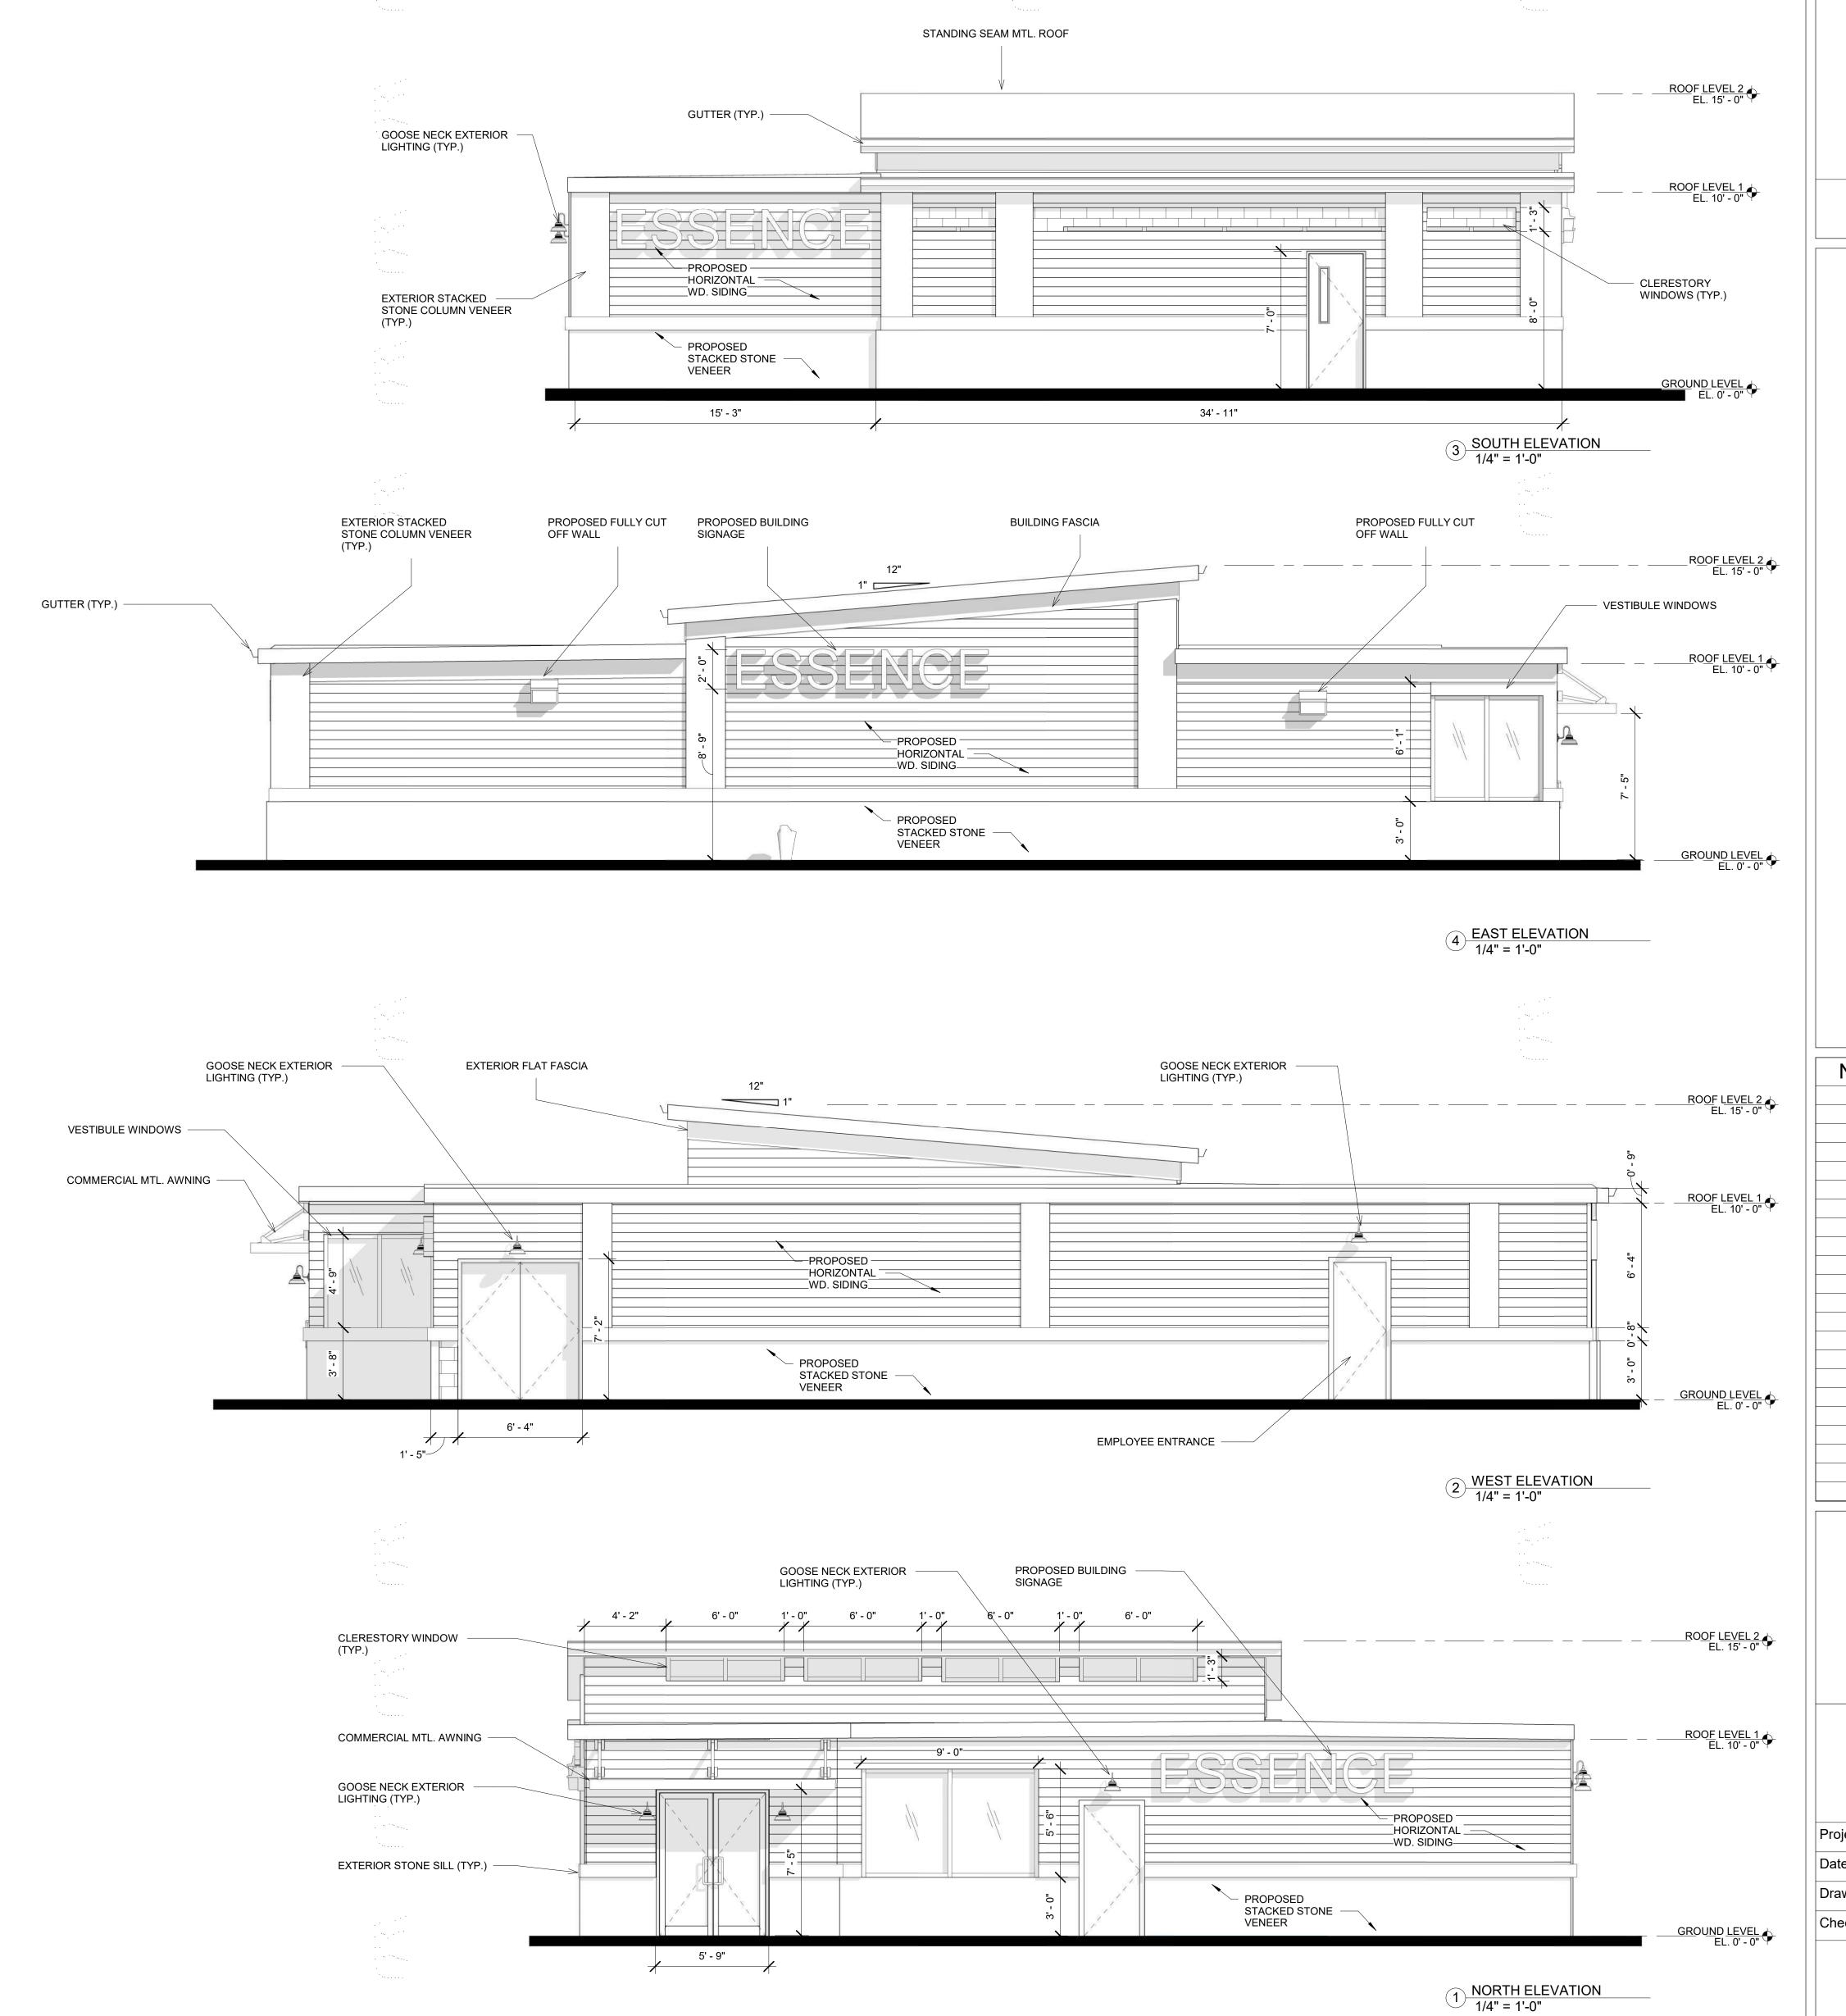

### **WINDOW CALCULATIONS:**

West Facade gross wall area: 712 SF

Total Window Area: 34 SF

Total Window Percentage: 34/712 = 0.047

 $0.047 \times 100\% = 4.77 \%$ 

North Facade gross wall area: 675 SF Total Window Area: 132 SF

Total Window Percentage: 132 / 675 SF =0.195 x 100% = +/- 20 %

www.autodesk.com/revit

Owner: Pinckney Developments Phone: (313)-779-4492 Email: k\_lytwyn@hotmail.com

Consultant Address Address Address

> Consultant Address Address Address Phone

Consultant Address Address Address

Consultant Address Address Phone

Date Description 10/23/2023

Marco Lytwyn

**PINCKNEY ELEVATIONS** 

Project Number 10/22/2023 Arton, Peter Drawn By Checked By

Scale

Owner: Pinckney Developments Phone: (313)-779-4492 Email: k\_lytwyn@hotmail.com