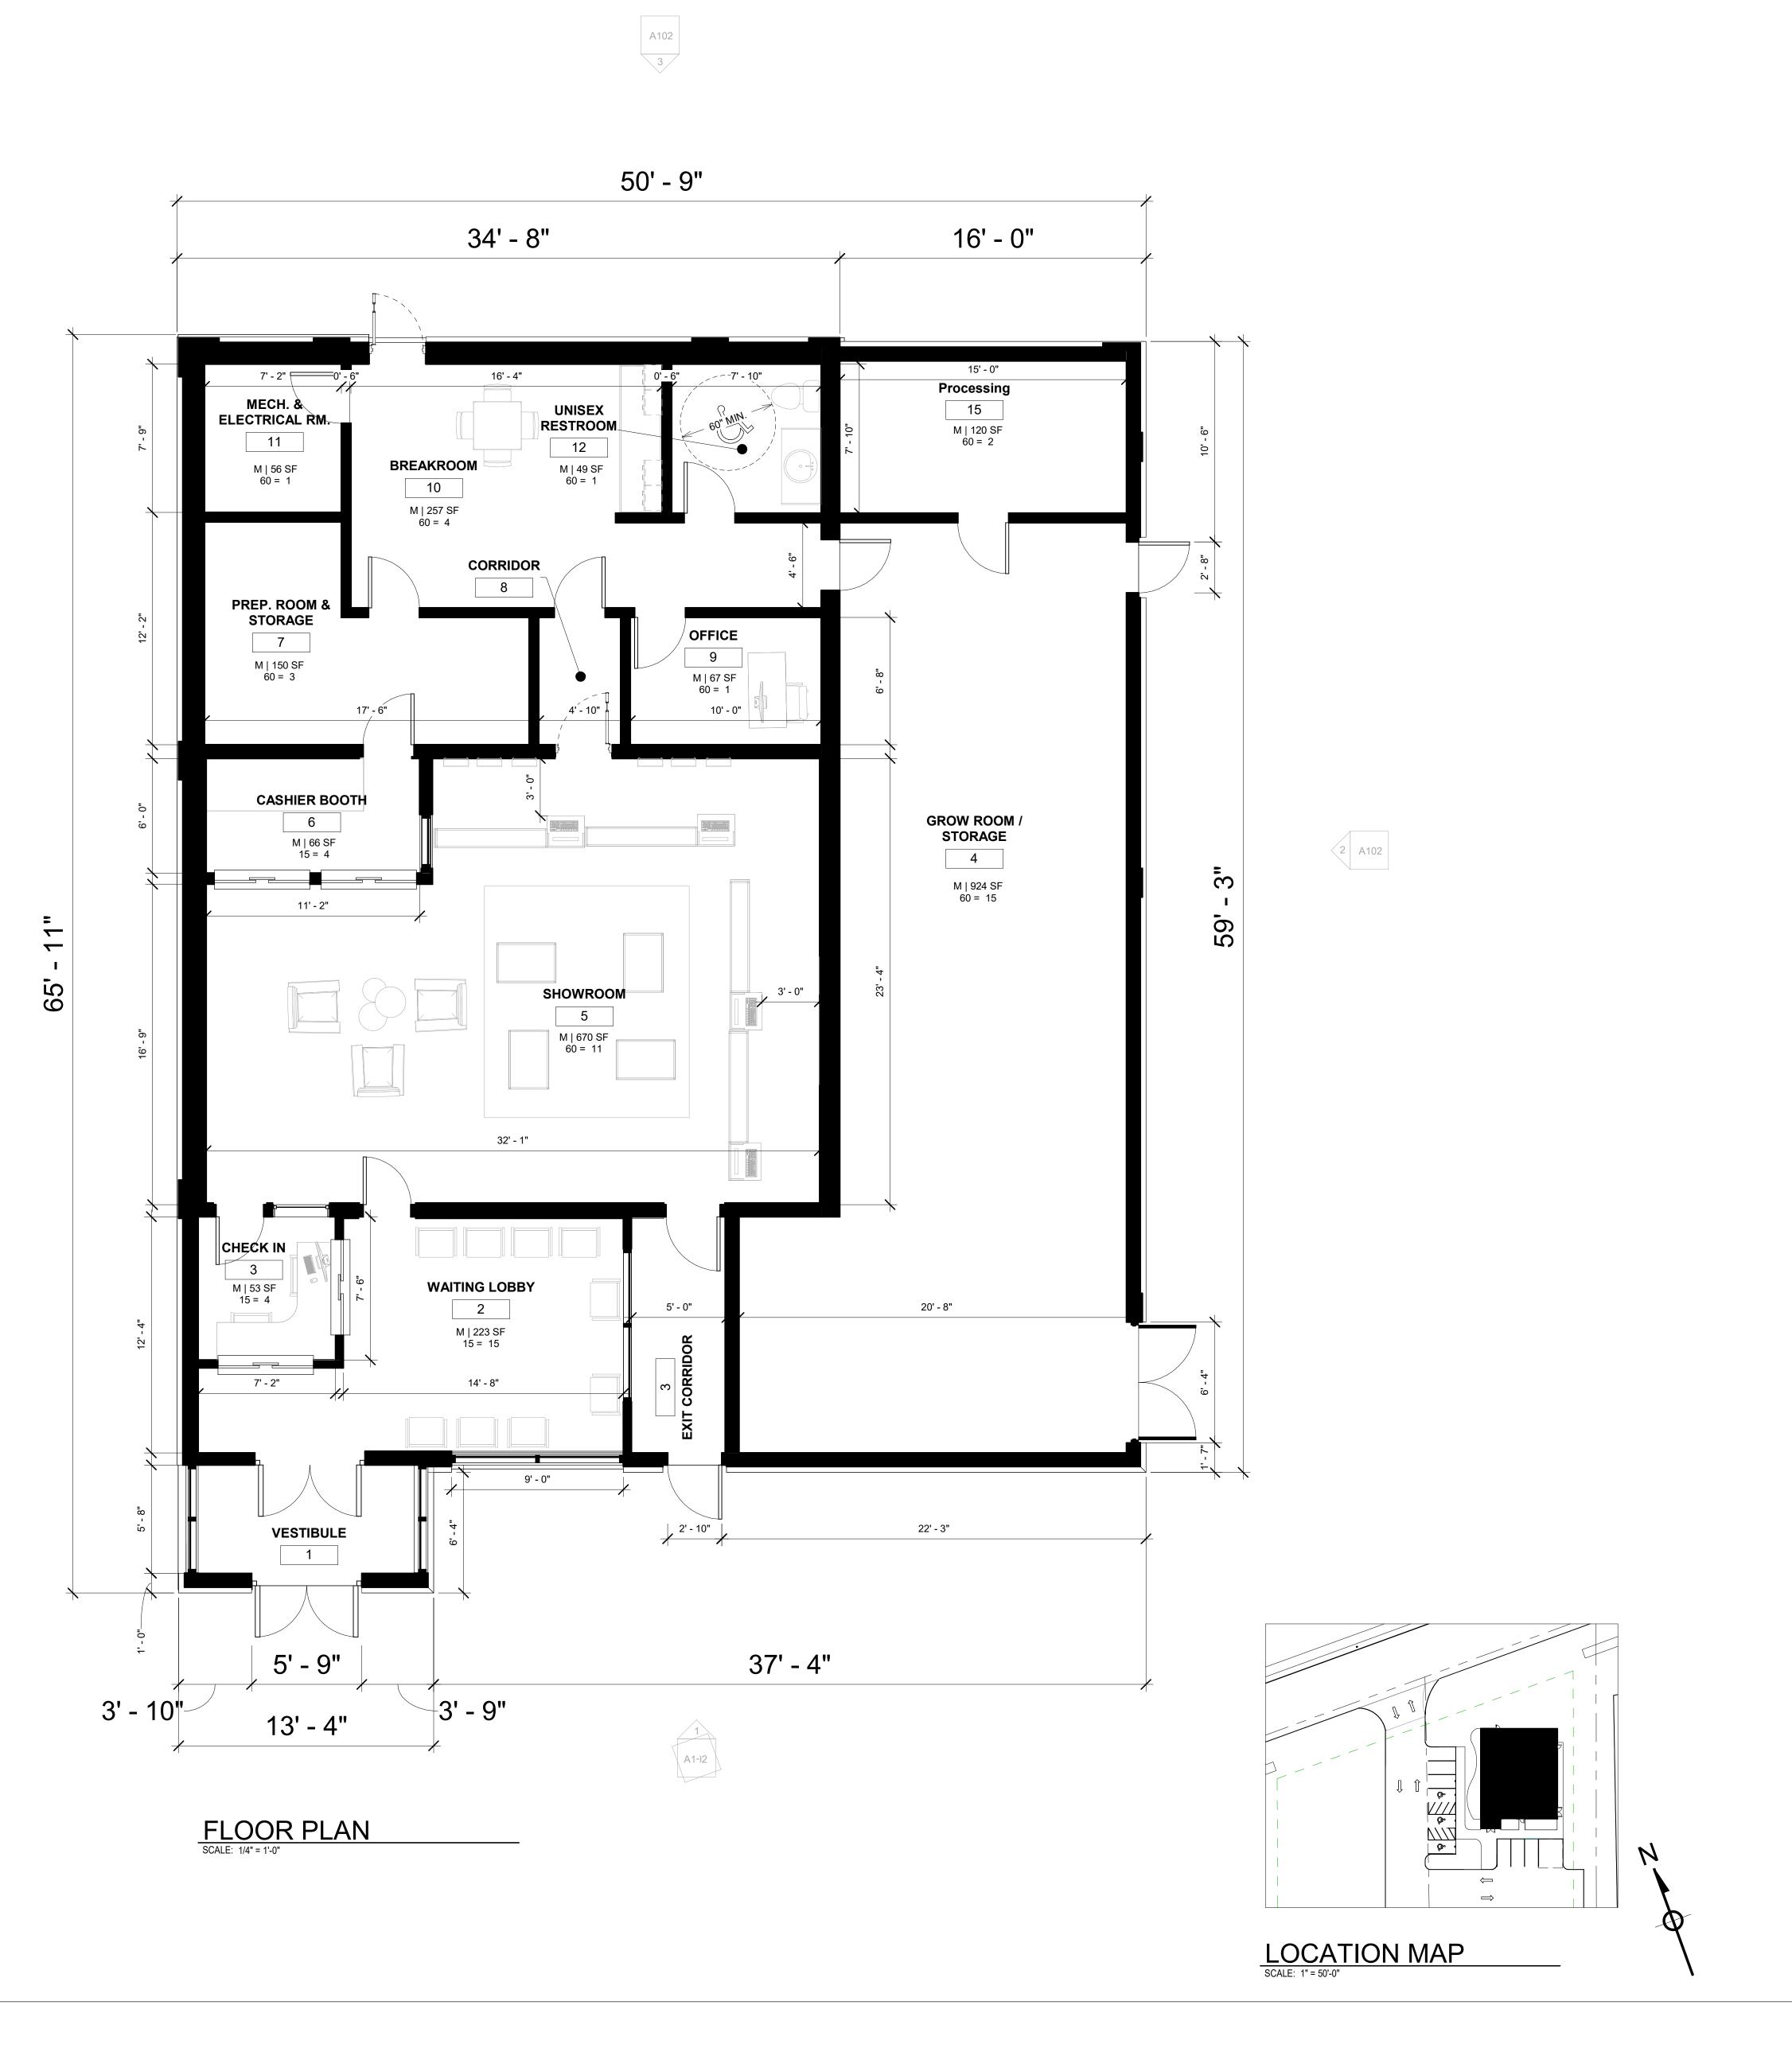

AUUZ

Scale

As indicated

NUMBER OF EMPLOYEES: 12

MAX NUMBER OF CUSTOMERS IN SHOWROOM AT ONE TIME: 11

MAX NUMBER OF CUSTOMERS IN WAITING LOBBY AT ONE TIME: 15

A102 4

www.autodesk.com/revit

No. Description

1 Revision 1

10/23/2023

10/23/2023

Marco Lytwyn

FLOOR PLAN

Project Number 0002

Date 10/22/2023

Drawn By Arton, Peter Checked By None.

A100

Scale

As indicated