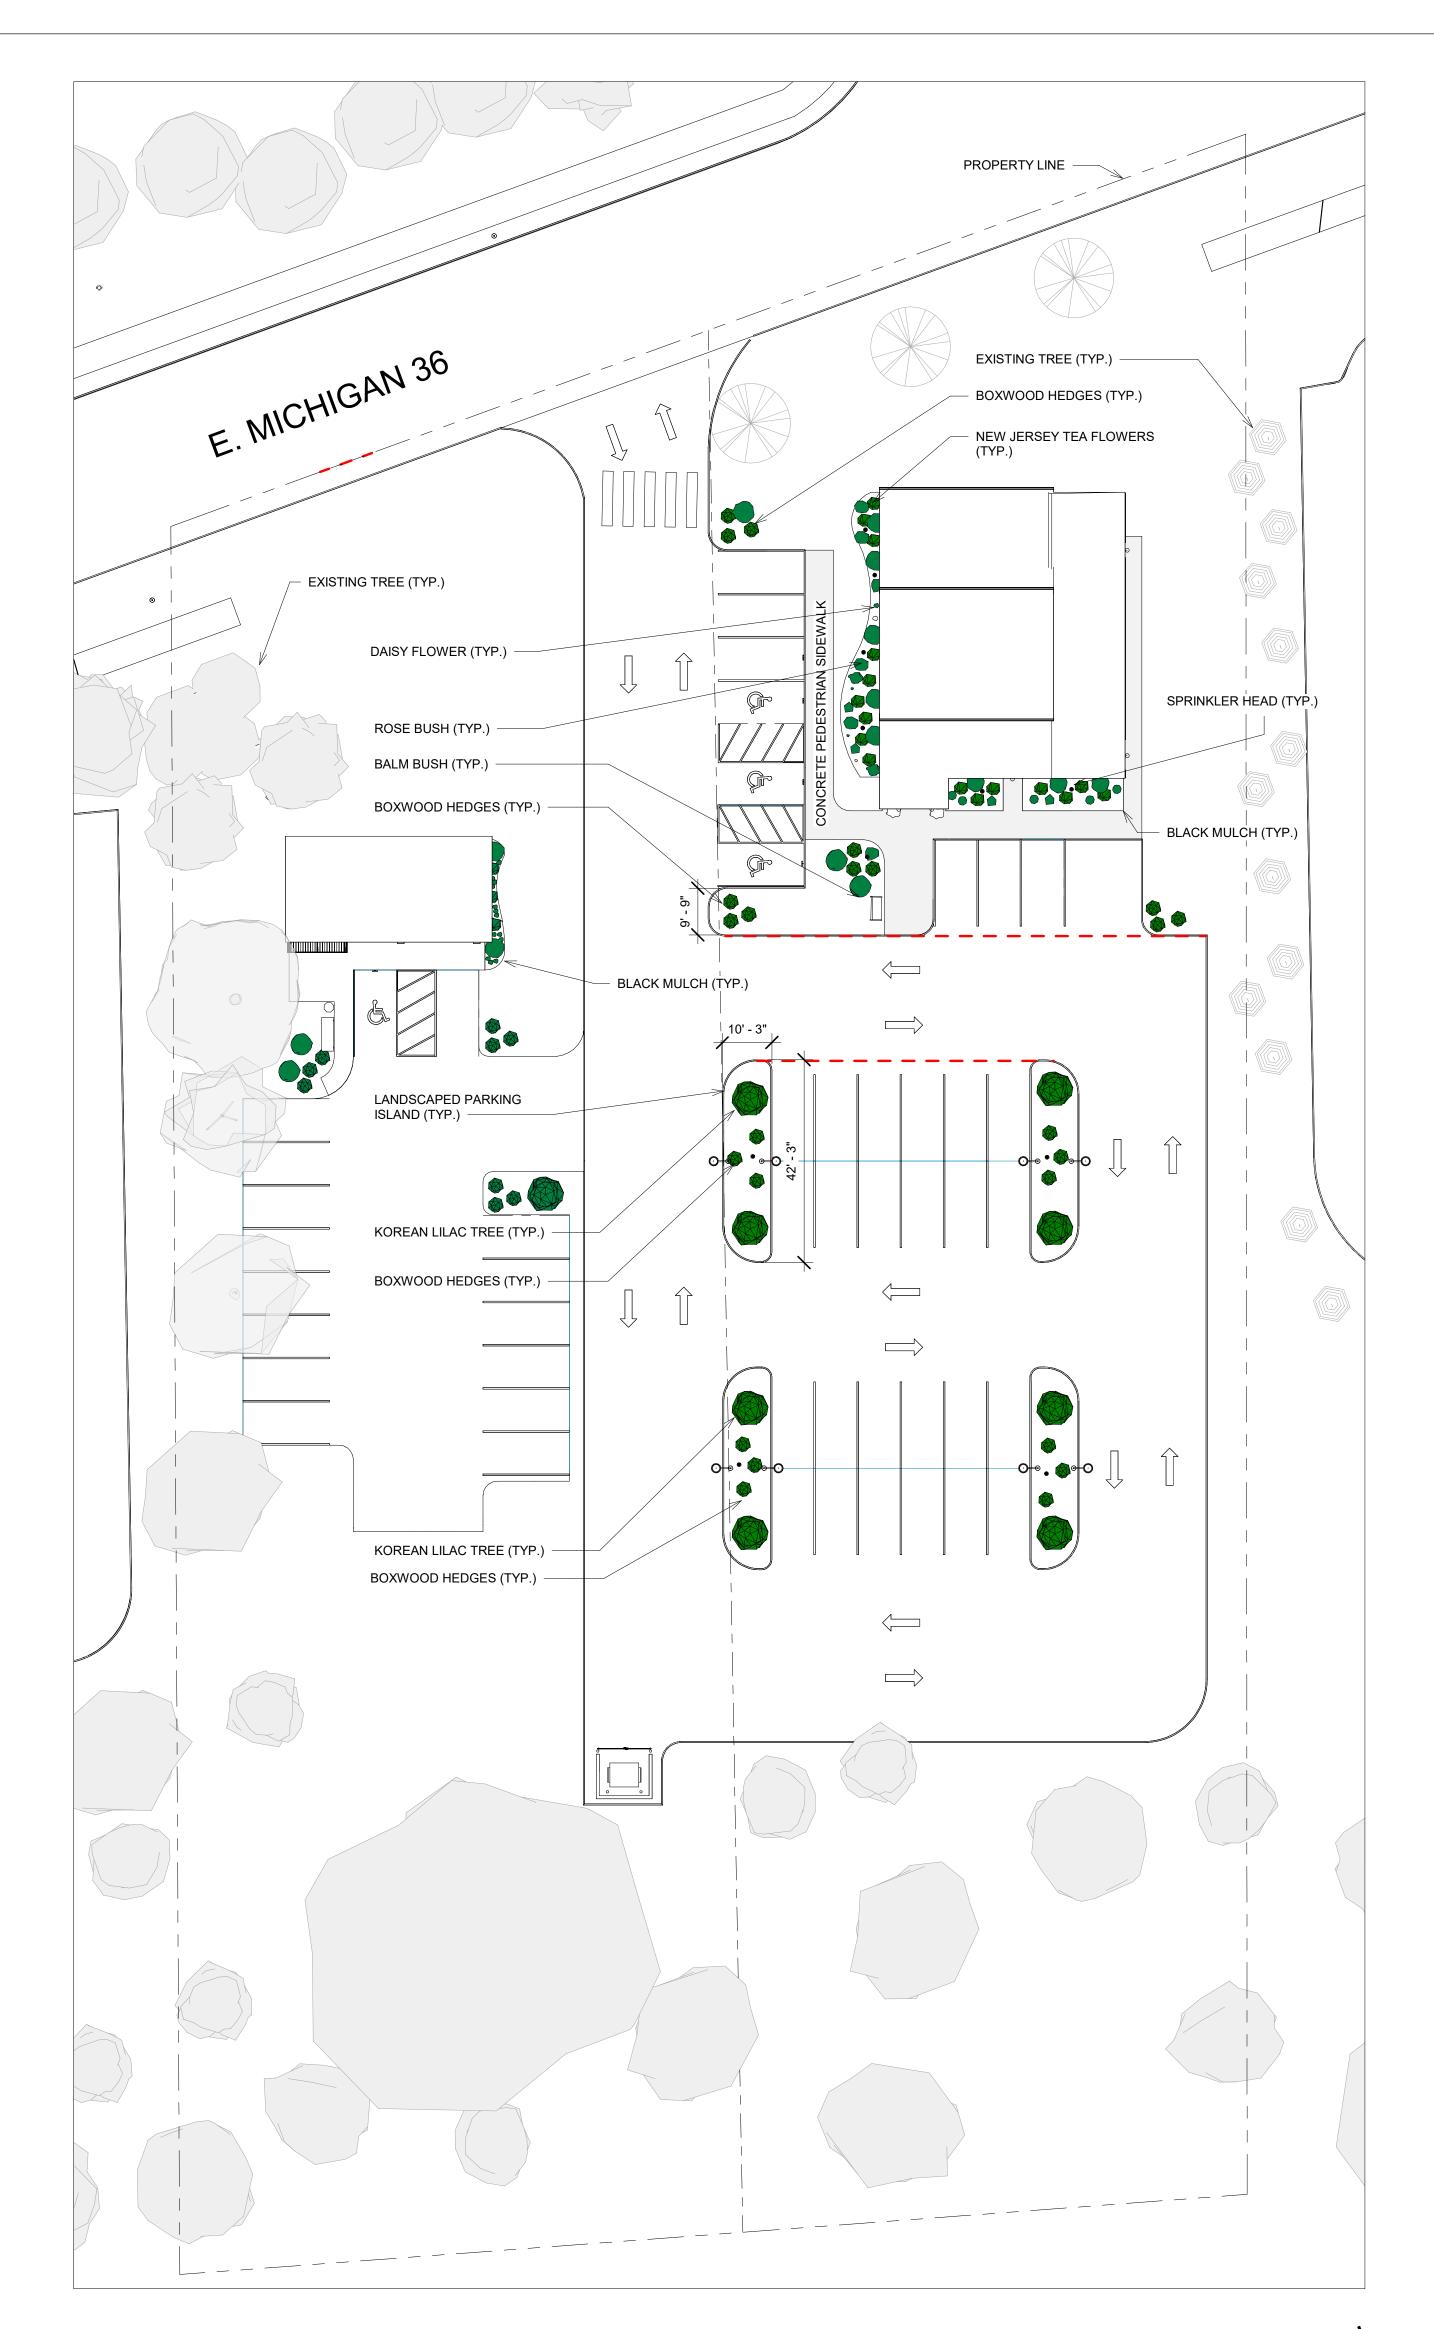

/25/2023 3:25:26 PM

(16) NEW JERSEY TEA FLOWERS: 2.5"X2.5" LENGTH/WIDTH x 3'-0" HEIGHT = 100 +/- SF.

(4) ROSE BUSHES: 3' X 3' LENGTH/WIDTH x 3'-0" HEIGHT = 36 +/-

(24). BOXWOOD HEDGES: 3'-0" X 3'-0" LENGTH/WIDTH x 4'-0" HEIGHT = 216 + / - SF.

(8) KOREAN LILAC TREES: 10'-0" WIDTH x 10'-0" HEIGHT = 800 + / - SF.

(7) TOTAL LANDSCAPE AREAS = 2,248 SF +/-

#### GENERAL SITE REQUIREMENT CALCULATIONS: **SECTION 10-282.2**

GROSS SITE AREA = +/- 87,400 SF PROPOSED LANDSCAPED AREAS = 2,248 SF +/-.

PERCENTAGE OF TOTAL PROPOSED LANDSCAPED OPEN AREAS: 2,579 SF / 87,400 SF = 0.029 X 100% = 3%

GENERAL SITE REQUIREMENT CALCULATIONS: SECTION 10-282.1 (A)(2)

GROSS LANDSCAPED AREAS = 2,248 SF +/-

(8) DECIDUOUS TREES @ 800 SF. + (24) SHRUBS @ 216 SF + (16) FLOWERS @ 100 SF + (4) ROSE BUSHES @ 36 SF = 1,152 SF +/- OF PROPOSED LANDSCAPE MATERIAL

## PINCKNEY LANDSCAPE PLAN

| $\Lambda \Omega \Omega \Omega$ |              |  |  |  |
|--------------------------------|--------------|--|--|--|
| Checked By                     | None.        |  |  |  |
| Drawn By                       | Arton, Peter |  |  |  |
| Date                           | 10/22/2023   |  |  |  |
| Project Number                 | 0002         |  |  |  |