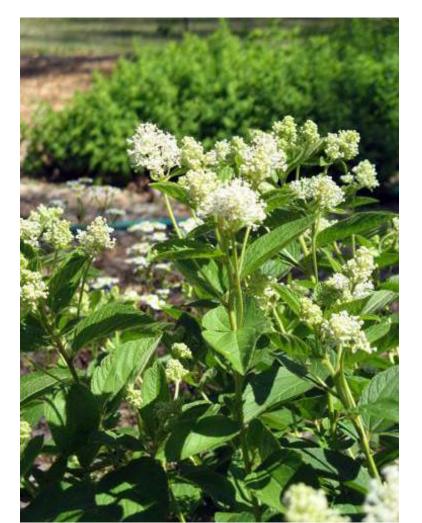

/25/2023 3:25:26 PM

(16) NEW JERSEY TEA FLOWERS: 2.5"X2.5" LENGTH/WIDTH x 3'-0" HEIGHT = 100 +/- SF.

(4) ROSE BUSHES: 3' X 3' LENGTH/WIDTH x 3'-0" HEIGHT = 36 +/-

(24). BOXWOOD HEDGES: 3'-0" X 3'-0" LENGTH/WIDTH x 4'-0" HEIGHT = 216 + / - SF.