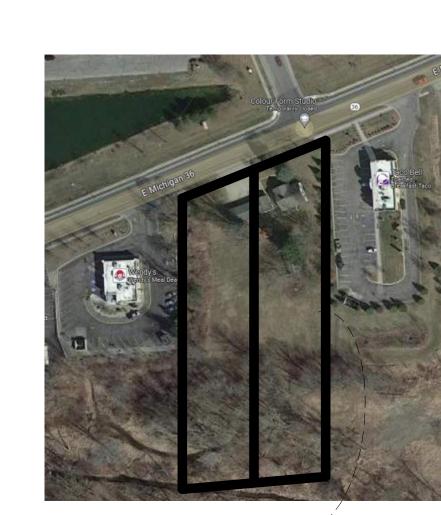

LEGAL DESCRIPTION PARCEL IDENTIFICATION #: 14-23-400-007 & 14-23-400-008

ZONE: SECONDARY BUSINESS DISTRICT HOURS OF OPERATION: 9:00 AM - 9:00 PM

**LOCATION MAP** 

**VICINITY MAP: NTS** 

For KidsSake Early Learning Center

SITE-~

**ZONING MAP: NTS** 

Owner: Pinckney Developments Phone: (313)-779-4492 Email: k\_lytwyn@hotmail.com

Consultant Address Address Address Phone

> Consultant Address Address Address

> > Phone

Consultant Address Address Address