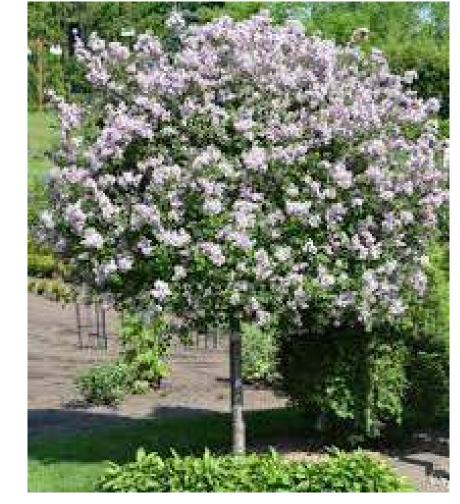

(8) KOREAN LILAC TREES: 10'-0" WIDTH x 10'-0" HEIGHT = 800 + / - SF.

(7) TOTAL LANDSCAPE AREAS = 2,248 SF +/-