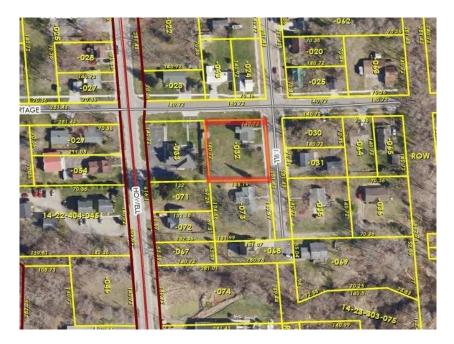

## VILLAGE OF PINCKNEY NOTICE OF PUBLIC HEARING SPECIAL LAND USE

NOTICE IS HEREBY GIVEN that the Planning Commission of the Village of Pinckney will hold a public hearing on Monday, July 1, 2024 to consider a request for a lot division at 306 Mill Street (Parcel #4714-23-303-032). Lots 1 and 2 of the Village of Pinckney Original Plat were combined. The applicant is seeking to divide the two lots to the original plat.