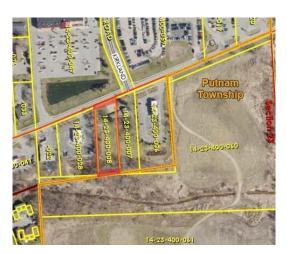

## VILLAGE OF PINCKNEY NOTICE OF PUBLIC HEARING SPECIAL LAND USE

NOTICE IS HEREBY GIVEN that the Planning Commission of the Village of Pinckney will hold a public hearing on Monday, July 1, 2024 to consider a request for a gas station and fast food restaurant which are permitted as a special land use by Section 152.182 of the Village Code. The proposed site is located at **parcel number 4714-23-400-008 (1268 E. M-36/Main Street)** 