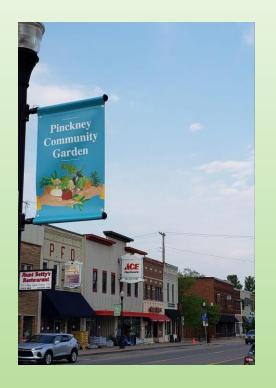

### **Pinckney's Unique Characteristics**

- . Small Town Feel, Historic Downtown, Charming, Quaint
- . Lakes, Nature, State Land & Recreation Areas Great Trails
- . Friendly, Family Friendly, Community
- . Town Square Downtown Park
- . High Quality Events
- . Quiet, Peaceful, Safe
- . Good Location
- . Clean

#### **Pinckney's Greatest Assets**

- . The Beautiful Natural Surroundings
- . Its People
- . Historical & Small-Town Charm
- . Downtown
- . Town Square
- Location
- . Library & Schools
- . Quiet, Peaceful, Safe
- Good Location
- . Clean

By and large, two kinds of people can typically be found in Pinckney: Long-time residents and passers-through. Both visitors and residents find friendliness behind every smile and enjoy terrific events, like Art in the Park and holiday celebrations. Regular commuters along M-36 have found Pinckney to be the ideal rest stop, where they can pick up fresh baked goods, enjoy a fine meal and take part in community events.